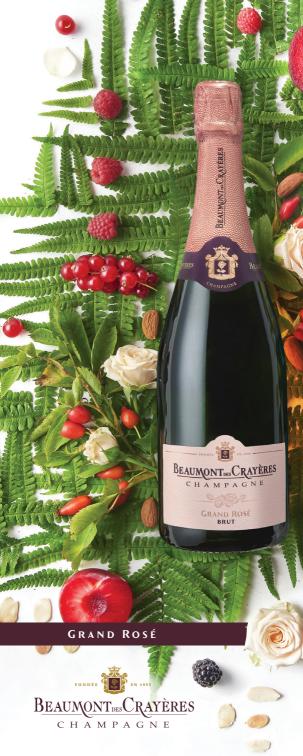

## GRAND ROSÉ

BRUT

Soft, light and mouthwatering

Raspberry red color

with salmon pink tints and delicate bubbles.

Fresh and delicate nose

dominated by citrus fruits, raspberries and floral notes. Aromas of blackberry, redcurrant and wild strawberries emerge after a few swirls in the glass creating an intensely fruity sensation.

Fresh, elegant palate offering soft fruity

notes intertwined with almonds and red berries.

The finish is long, fresh and elegant.