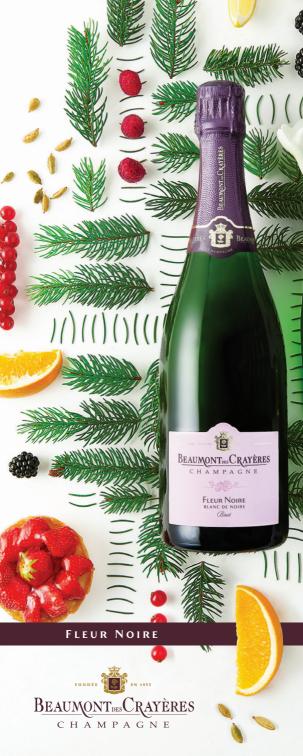

# Fleur Noire

VINTAGE

Powerful, intense and distinctive

Light golden color set off by elegant threads of bubbles.

## The nose opens up with notes of dried and riped red fruit

before gaining in freshness and intensity upon aeration.

#### The rich and beautifully structured palate

offers aromas of wild peaches and cherries complemented by lemony and roasted notes.

The finish is long, refreshing and spicy.

#### ASSEMBLAGE

Vintage Blanc de Noirs, 100% Pinot Noir.

### VINIFICATION

100% 'Cœur de Cuvée' (highest quality first press juices), Dosage : 8g/l, Ageing : minimum 5 years.